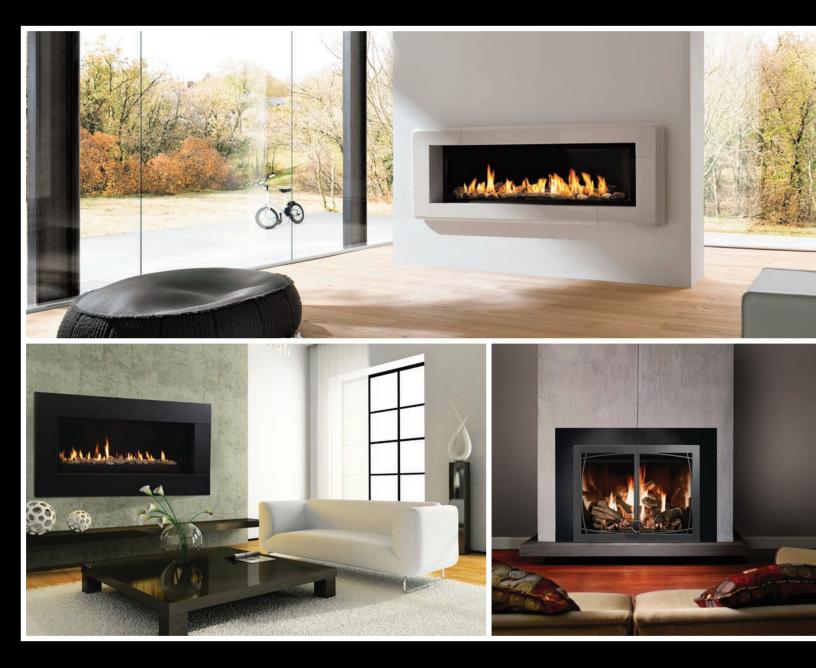

### Modern

Linear gas fireplaces are becoming a very popular choice amongst builders, homeowners and architects. Different styles, sizes are available for your choice. Add a sleek modern style fireplace to a desired room in your home today..