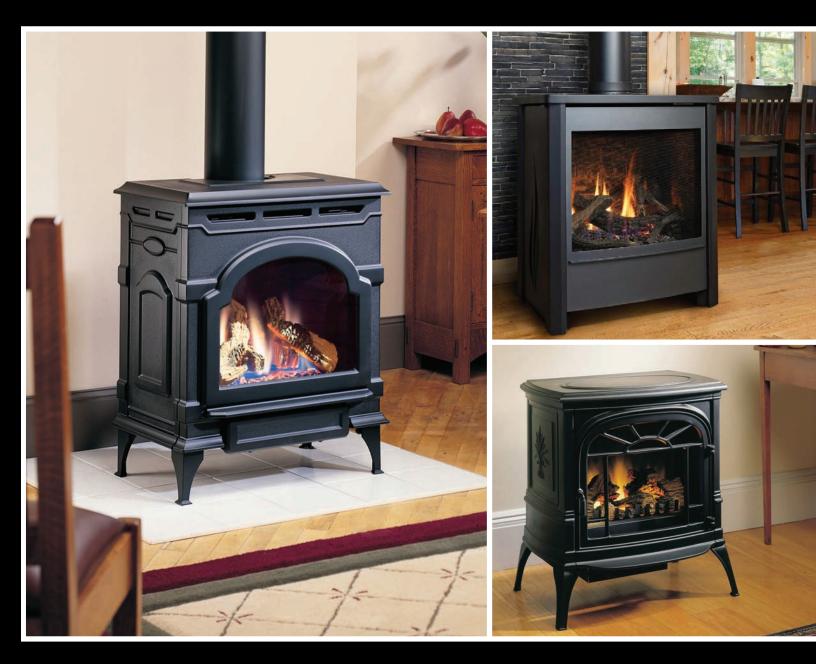

# **Free Standing**

Is your basement cool? Then consider a free standing fireplace to add the warmth you deserve. Martin's has many choices available