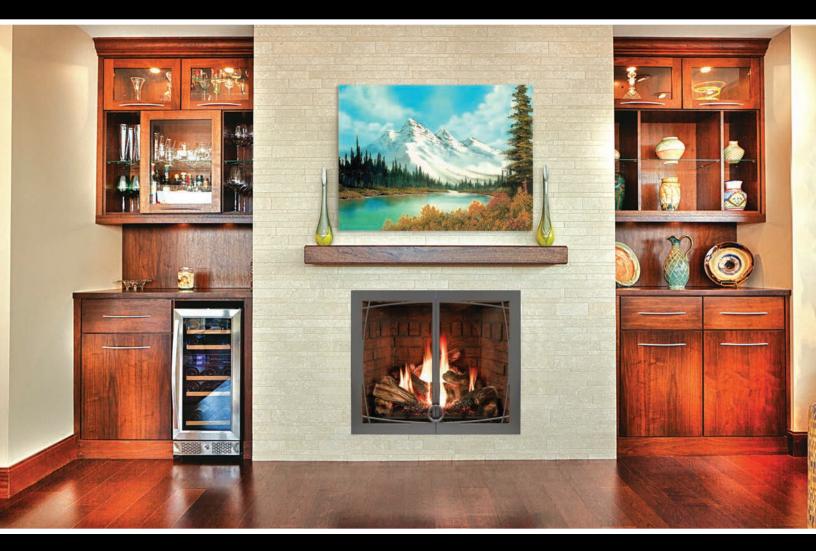

### Modern

Linear gas fireplaces are becoming a very popular choice amongst builders, homeowners and architects. Different styles, sizes are available for your choice. Add a sleek modern style fireplace to a desired room in your home today..

#### Gas Inserts High Efficency

Do you have a drafty wood burning fireplace? Fix this by converting to a high efficiency gas fireplace insert. Many choices and styles are available.