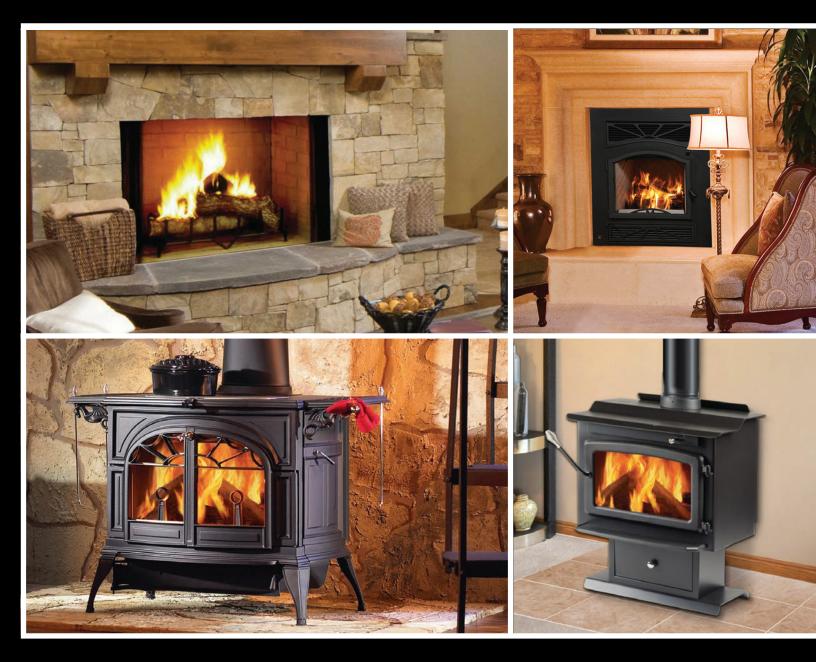

# Traditional

Traditional fireplaces continue to be a very popular choice among customers. There seems to be something special with the cultured stone look and that traditional appearance that is everlasting...

## **Wood Burning**

Ah the beauty, smell and warmth of a traditional wood burning fireplace... there is nothing like it. Today's wood fireplaces are air tight high efficient so if you have a room that is calling for a wood stove or built in fireplace come and see Martin's today...