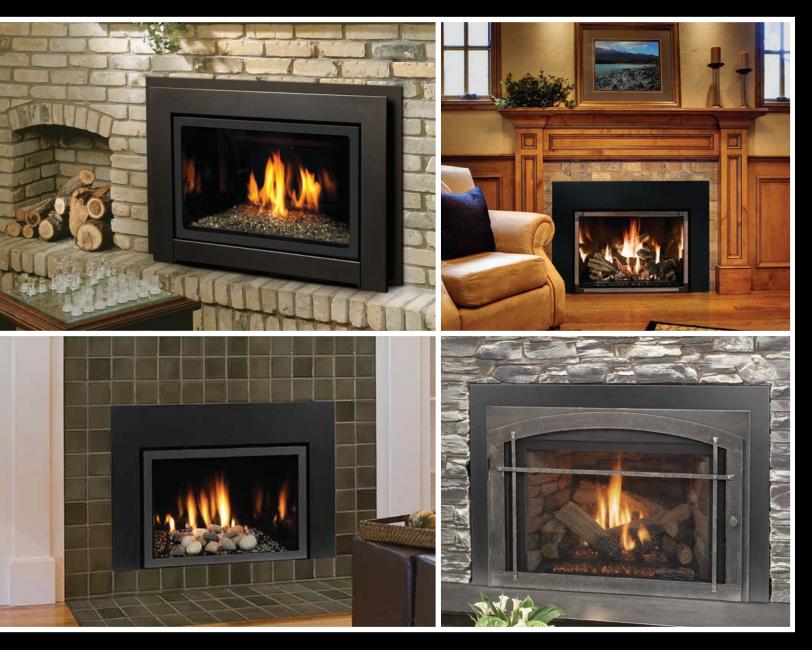

#### Gas Inserts High Efficency

Do you have a drafty wood burning fireplace? Fix this by converting to a high efficiency gas fireplace insert. Many choices and styles are available.