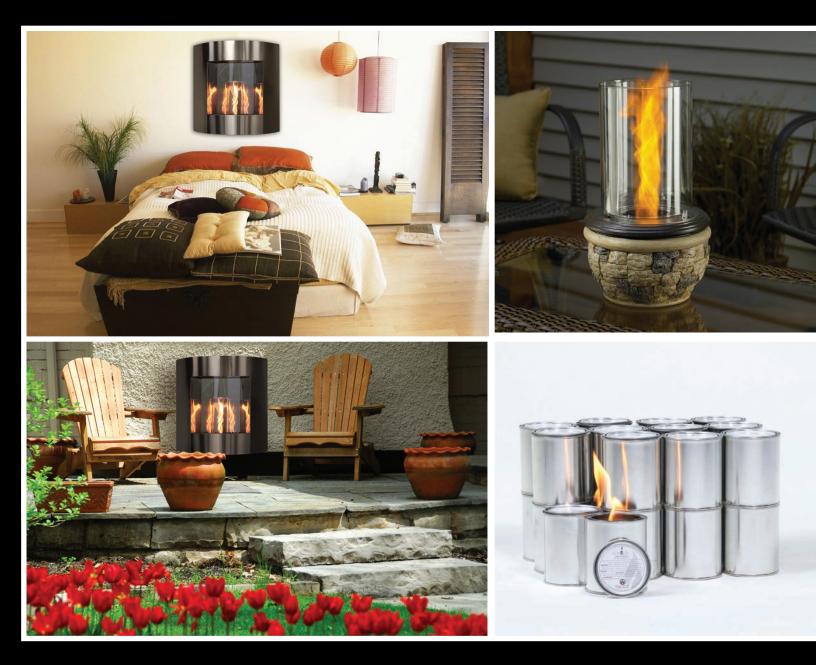

### Gel

Warm up the outdoors with Gel Fireplaces and table tops. Easy to install, just mount and enjoy the warmth. Approved for indoors and or outdoors.

### Outdoor

Does your patio need some sprucing up? Then contact Martin's to see the outdoor patio fireplaces available. Many choices for your design tastes.