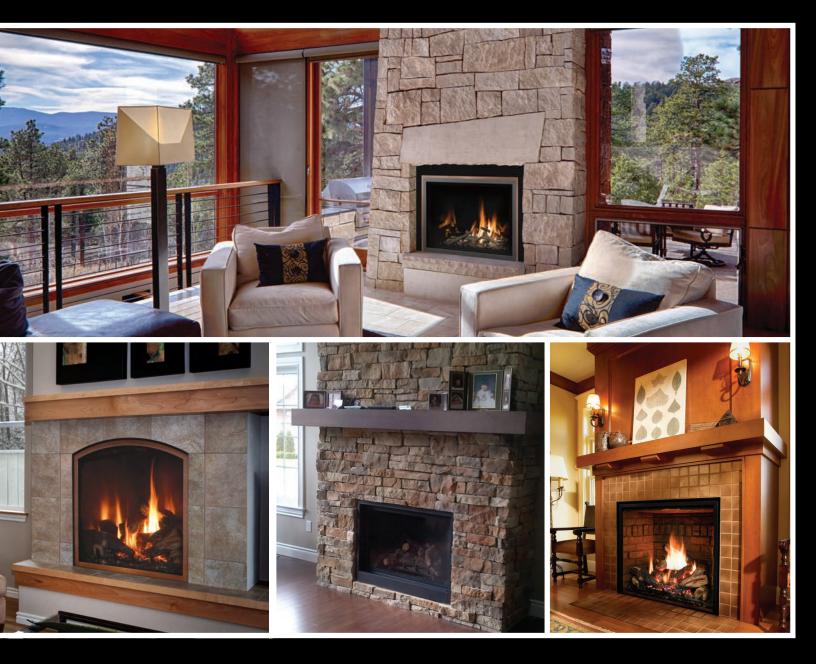

# Traditional

Traditional fireplaces continue to be a very popular choice among customers. There seems to be something special with the cultured stone look and that traditional appearance that is everlasting...