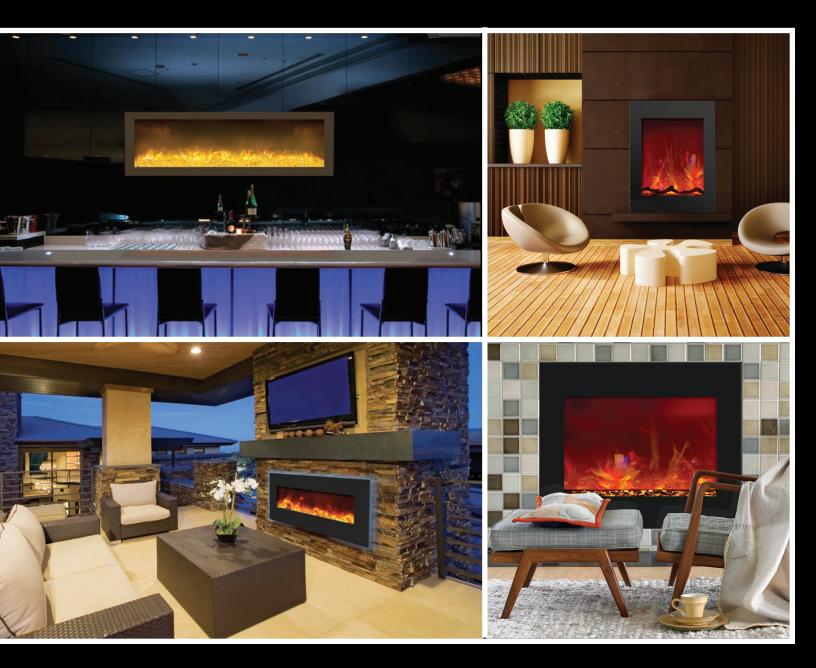

### Modern

Linear gas fireplaces are becoming a very popular choice amongst builders, homeowners and architects. Different styles, sizes are available for your choice. Add a sleek modern style fireplace to a desired room in your home today..

### Electric

Do you live in an apartment or condo or have a small room that needs some aesthetic appeal and warmth? Why not consider an Electric Fireplace from Martin's? Hang it, plug it in and turn it on, it's as simple as this.

### Outdoor

Does your patio need some sprucing up? Then contact Martin's to see the outdoor patio fireplaces available. Many choices for your design tastes.