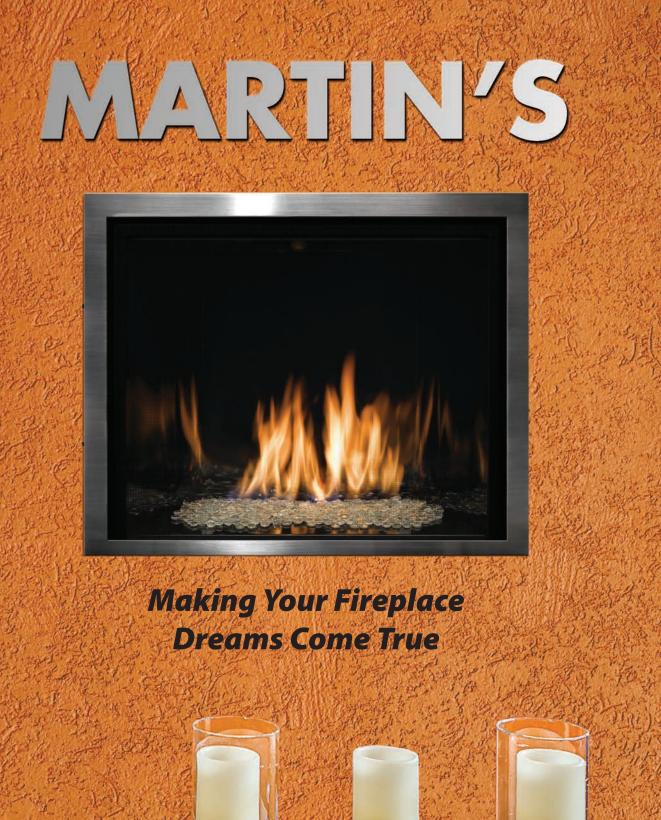

# At MARTIN'S we can do anything when it comes to a fireplace...

- Resurface and/or renovate
- Installation in new construction
- Add a fireplace in existing homes
- Convert existing fireplaces to a different fuel. In wood, gas, propane, electric and Gel Fuels
- Custom mantles, tile, ceramic, marble or granite, brick or stone facing

Flip through the following pages to view different fireplaces and different finishes and also see other products Martin's has to offer.



Modern • Traditional • Free Standing Gas Inserts (high efficency) • Wood Burning • Electric Gel • Outdoor • Barbecues • Pizza Ovens



MartinsFireplaces.ca

"Making your fireplace dreams come true."

### Modern



Linear gas fireplaces are becoming a very popular choice amongst builders, homeowners and architects. Differ