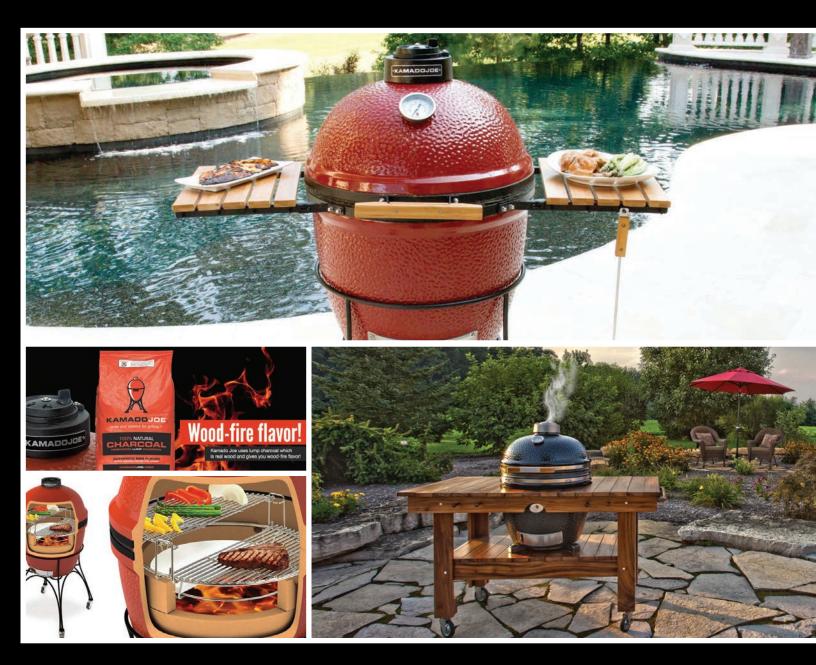

## **Barbecues Cooking System**

How does a juicy sirloin steak charcoaled on a top quality Kamado Ceramic Barbecue sound? Martin's has Kamado Joes and Safire Grilles for you to choose from.